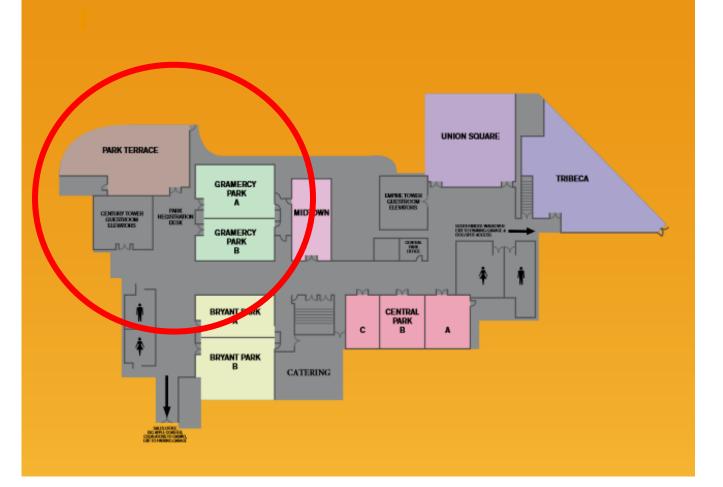

#### Full NYNY Property Map

- If guests are staying at the hotel, elevators will allow you to go to the second floor
- If guests are self parking at the hotel: go to level two and walk across the bridge. The second floor of the parking garage is the access to the hotel/meeting space.
- If coming from MGM: follow directionals in hotel to Las Vegas Blvd, cross the bridge, go down escalators inside the NYNY and go across the casino towards II Fornio restaurant. There is an escalator next to it that you can take to the second floor and follow around until you see the meeting space. You will pass Nathan's Hot Dogs & Arcade-- meeting space is on the left.

# SECOND LEVEL MEETING SPACE